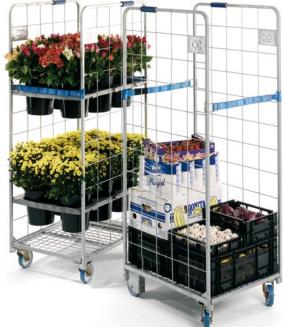

## A strong roll cage for all products

CC Rollcontainer is a two-sided roll cage, developed to transport any type of supermarket products in cardboard carton, plastic crate, box, or any other packaging. Each cage can carry up to 500 kg – the adjustable straps ensure, that your goods stay safely in the cage. To ensure top level protection from corrosion, it's made from hot dip galvanised steel.

### The perfect unit for picking and packing

The two shorter sides of the CC Rollcontainer make loading and unloading from both sides possible – that's why it's often used for "picking and packing". It can easily be handled from the long side, using e.g. pallet or forklift truck. And for return logistics it can be nested and condenses to a fraction of its loaded volume.