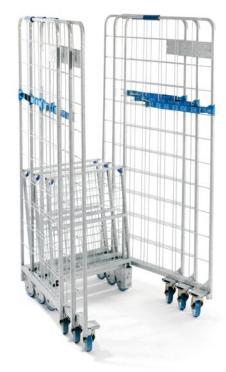

### The perfect unit for picking and packing

The two shorter sides of the CC Rollcontainer make loading and unloading from both sides possible – that's why it's often used for "picking and packing". It can easily be handled from the long side, using e.g. pallet or forklift truck. And for return logistics it can be nested and condenses to a fraction of its loaded volume.