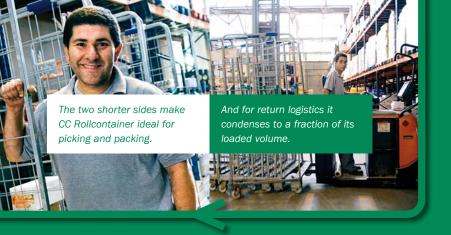

### The perfect unit for picking and packing

The two shorter sides of the CC Rollcontainer make loading and unloading from both sides possible – that's why it's often used for "picking and packing". It can easily be handled from the long side, using e.g. pallet or forklift truck. And for return logistics it can be nested and condenses to a fraction of its loaded volume.