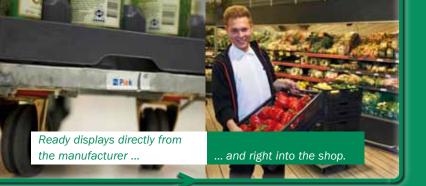

#### Can roll directly to the supermarket floor

The discreet construction of the pallets make them perfect carriers of in-store displays. With the narrow profile in height they are almost unnoticeable, so your products will be the eve-catchers - not the pallets. And with everything moving on wheels, your products can be rolled directly into the store from the backroom by one person alone - even without lifting equipment. The rounded corners provide safety in use and make it easy to position.