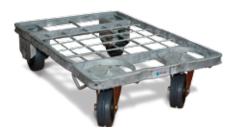

#### **Specifications CC Low Noise Dolly:**

| Size              | External       | Internal -<br>Accommodation for one<br>stack of crates at: |
|-------------------|----------------|------------------------------------------------------------|
| Length            | 603 mm         | 600 mm                                                     |
| Width             | 403 mm         | 400 mm                                                     |
| Height            | 152 mm         |                                                            |
| Weight            | 7.5 kg         |                                                            |
| Carrying capacity | 200 kg UDL*    |                                                            |
| Certifications    | PIEK certified |                                                            |