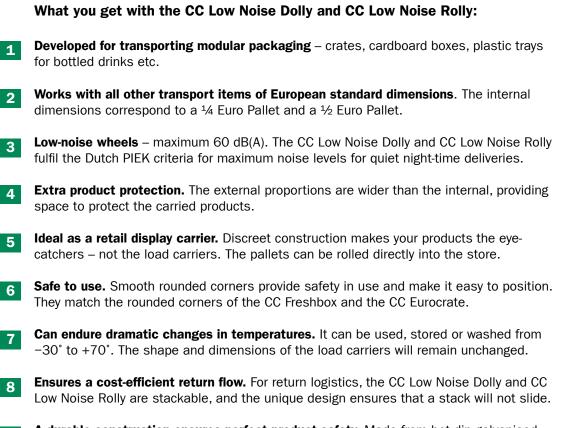

### High-quality pallets on wheels - for modular packaging

The CC Low Noise Dolly (rolling <sup>1</sup>/<sub>4</sub> pallet) and CC Low Noise Rolly (rolling <sup>1</sup>/<sub>2</sub> pallet) have been developed especially for transporting modular packaging (crates, cardboard boxes, plastic travs for bottled drinks etc.) and match all European standard measures. The <sup>1</sup>/<sub>4</sub> pallet can carry up to 200 kg and the <sup>1</sup>/<sub>2</sub> pallet can carry up to 400 kg. To ensure protection from corrosion, the rolling pallets are made from hot dip galvanised steel and can be used or stored at temperatures ranging from  $-30^{\circ}$ C to  $+70^{\circ}$ C.

#### Can roll directly to the supermarket floor

The discreet construction of the pallets make them perfect carriers of in-store displays. With the narrow profile in height they are almost unnoticeable, so your products will be the eve-catchers - not the pallets. And with everything moving on wheels, your products can be rolled directly into the store from the backroom by one person alone - even without lifting equipment. The rounded corners provide safety in use and make it easy to position.

#### Low-noise deliveries

Tests by TNO (Netherlands Organization for Applied Scientific Research) confirm that both pallets emit below 60 dB(A) when in use. They therefore qualify for the Dutch **PIEK** certificate and may be used for quiet deliveries in areas with nighttime noise restrictions.

\*UDL: Uniformly Distributed Load

The low-noise rolling pallets in steel

**9 A durable construction ensures perfect product safety.** Made from hot dip galvanised steel to ensure protection from corrosion.