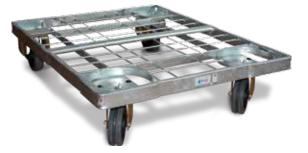

## **Specifications CC Low Noise Rolly:**

| Size              | External       | Internal -<br>Accommodation for two<br>stacks of crates each: |
|-------------------|----------------|---------------------------------------------------------------|
| Length            | 811 mm         | 400 mm                                                        |
| Width             | 605 mm         | 600 mm                                                        |
| Height            | 182 mm         |                                                               |
| Weight            | 13.3 kg        |                                                               |
| Carrying capacity | 400 kg UDL*    |                                                               |
| Certifications    | PIEK certified |                                                               |