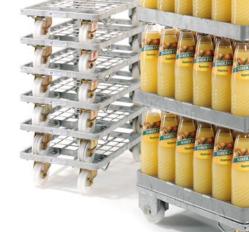

## A high-quality pallet on wheels - for modular packaging

CC Dolly is a rolling quarter pallet with the same internal dimensions as a  $^{1}$ 4 Euro Pallet to match all European standard measures. It's developed especially for transporting modular packaging (crates, cardboard boxes, plastic trays for bottled drinks etc.), and each pallet can carry up to 200 kg. To ensure protection from corrosion, CC Dolly is made from hot dip galvanised steel and can be used or stored at temperatures ranging from -30°C to +70°C.

#### What you get with the CC Dolly:

- Developed for transporting modular packaging crates, cardboard boxes, plastic trays for bottled drinks etc.
- **Works with all other transport items** of European standard dimensions. The internal dimensions of the CC Dolly are corresponding to <sup>1</sup>/<sub>4</sub> Euro Pallet.
- **Extra product protection.** The external proportions are wider than the internal, providing space to protect the carried products.
- 4 Ideal as a retail display carrier. Discreet construction makes your products the eye-catchers not the pallets. The CC Dolly can be rolled directly into the store.
- **Safe to use.** Smooth rounded corners provide safety in use and make it easy to position. They match the rounded corners of the CC Freshbox and the CC Eurocrate.
- 6 Can endure dramatic changes in temperatures. It can be used, stored or washed from −30° to +70°. The shape and dimensions of the CC Dolly will remain unchanged.
- **Tensures a cost-efficient return flow.** For return logistics, it's stackable, and the unique design ensures that the stack will not slide.
- **8** A durable construction ensures perfect product safety. Made from hot dip galvanised steel to ensure protection from corrosion.