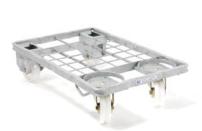

## A high-quality pallet on wheels - for modular packaging

CC Dolly is a rolling quarter pallet with the same internal dimensions as a  $^{1}$ 4 Euro Pallet to match all European standard measures. It's developed especially for transporting modular packaging (crates, cardboard boxes, plastic trays for bottled drinks etc.), and each pallet can carry up to 200 kg. To ensure protection from corrosion, CC Dolly is made from hot dip galvanised steel and can be used or stored at temperatures ranging from -30°C to +70°C.

#### **Specifications**

| opcomounions      |             |                                                      |
|-------------------|-------------|------------------------------------------------------|
| Size              | External    | Internal – Accommodation for one stack of crates at: |
| Length            | 603 mm      | 600 mm                                               |
| Width             | 403 mm      | 400 mm                                               |
| Height            | 152 mm      |                                                      |
| Weight            | 7.5 kg      |                                                      |
| Carrying capacity | 200 kg UDL* |                                                      |